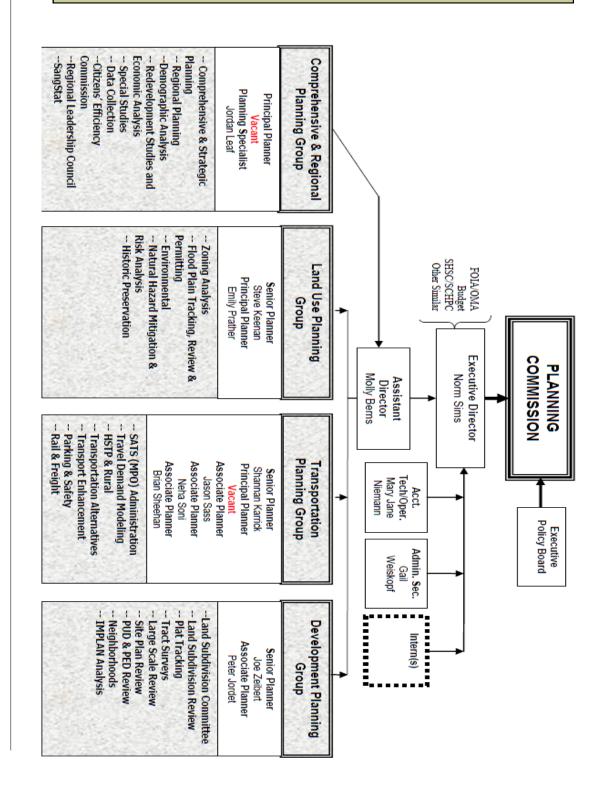

# SPRINGFIELD-SANGAMON COUNTY REGIONAL PLANNING COMMISSION PROGRAM & ORGANIZATIONAL STRUCTURE

Springfield-Sangamon County Regional Planning Commission (SSCRPC)